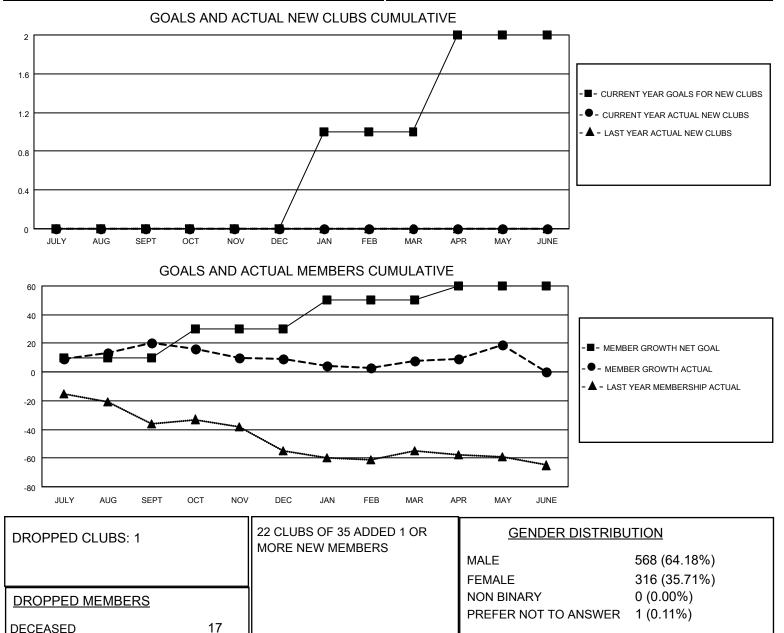

## LOCATION MICHIGAN

District 11 B2

Results as of: 5/31/2022

| Clubs                 |               |           |               | Members               |                        |                         |                                                    |
|-----------------------|---------------|-----------|---------------|-----------------------|------------------------|-------------------------|----------------------------------------------------|
| RESULTS FOR 2021-2022 |               |           |               | RESULTS FOR 2021-2022 |                        |                         |                                                    |
| QUARTER               | NEW CLUB GOAL | NEW CLUBS | DROPPED CLUBS | QUARTER               | BER GROWTH NET<br>GOAL | MEMBER GROWTH<br>ACTUAL | DROPPED<br>MEMBERS ACTUAL<br>(including transfers) |
| JULY/AUG/SEPT         | 0             | 0         | 0             | JULY/AUG/SEPT         | 10                     | 34                      | 12                                                 |
| OCT/NOV/DEC           | 0             | 0         | 1             | OCT/NOV/DEC           | 20                     | 25                      | 33                                                 |
| JAN/FEB/MAR           | 1             | 0         | 0             | JAN/FEB/MAR           | 20                     | 12                      | 13                                                 |
| APR/MAY/JUNE          | 1             | 0         | 0             | APR/MAY/JUNE          | 10                     | 19                      | 8                                                  |